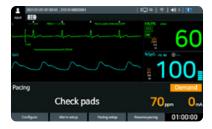

### Pacing Mode

Used to deliver pace pulses to the heart. Pace pulses are delivered through multifunction pads that are applied to the patient's bare chest. The D100 can deliver pace pulses in either demand mode or fixed mode.