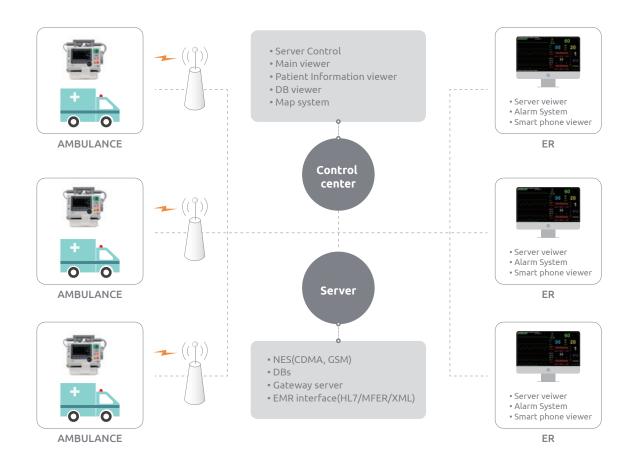

eatment of Sudden Cardiac Arrest (SCA). Used to treat someone who may be a victim of SCA and is unresponsive to stimulus, not breathing, exhibiting no signs of life.



### Pacing Mode

Used to deliver pace pulses to the heart. Pace pulses are delivered through multifunction pads that are applied to the patient's bare chest. The D100 can deliver pace pulses in either demand mode or fixed mode.









#### 1. Cradle

Convenient use of equipment in emergencies and during patient transport.

## 2. Data storage

Automatic saving of up to 250 event data sets. Trend data can save up to 5000 data sets.

#### 3. Paddle

Integrated paddle for both adult and pediatric patients.

#### 4. Pads

2-in-1 pads for both adult and pediatric patients.

# **■ SMART WIRELESS EMERGENCY MEDICAL CARE SYSTEM**