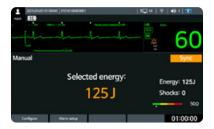

#### Manual Defibrillation Mode

Accessing the ECG, decide if defibrillation is indicated, select the appropriate energy setting, charge the defibrillator, and deliver the shock. Text messages on the display provide relevant information throughout the process.