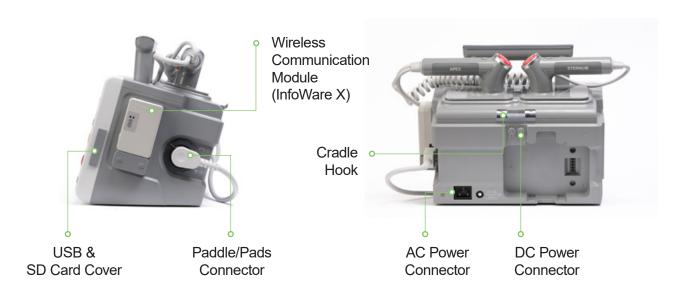

#### 1. Cradle

Convenient use of equipment in emergencies and during patient transport.

## 2. Data storage

Automatic saving of up to 250 event data sets. Trend data can save up to 5000 data sets.

#### 3. Paddle

Integrated paddle for both adult and pediatric patients.

#### 4. Pads

2-in-1 pads for both adult and pediatric patients.