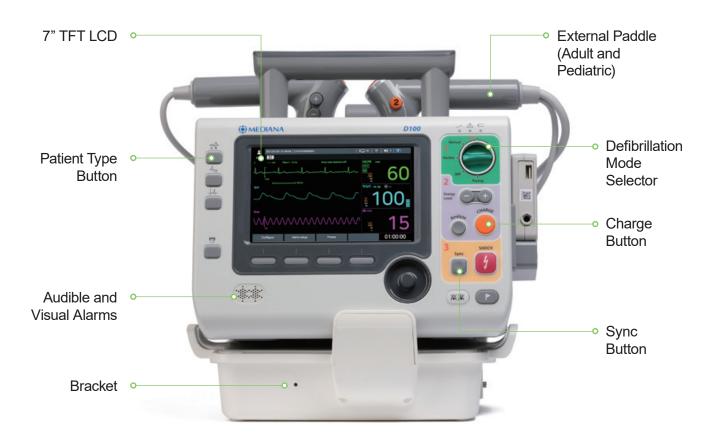

# Biphasic Defibrillation, Pacing and Basic Vital Sign Monitoring in one Portable Device

- 7" TFT LCD
- · 3 Waveforms
- Pacing
- SpO2 (Mediana/Medtronic)
- Multi-functional Defibrillator/Monitor
- Manual and AED Operation
- Defibrillation with paddles

- 3/5 Lead ECG Monitoring
- Central Monitoring System (with InfoWare X)
- · 5 Hours operating time
- · A minimum of 200 shocks at 200 J
- Adult (Energy choices range from 1 to 100)
- Light Weight 5.5 kg

#### Manual Defibrillation Mode

Accessing the ECG, decide if defibrillation is indicated, select the appropriate energy setting, charge the defibrillator, and deliver the shock. Text messages on the display provide relevant information throughout the process.

#### Monitor Mode

3 or 5-lead ECG, optional monitoring of SpO2. Measurements from these parameters are presented on the display and alarms are available to alert you to changes in the patient's condition. Also provides a large numeric display.

#### **AED Mode**

Designed for the treatment of Sudden Cardiac Arrest (SCA). Used to treat someone who may be a victim of SCA and is unresponsive to stimulus, not breathing, exhibiting no signs of life.

### Pacing Mode

Used to deliver pace pulses to the heart. Pace pulses are delivered through multifunction pads that are applied to the patient's bare chest. The D100 can deliver pace pulses in either demand mode or fixed mode.