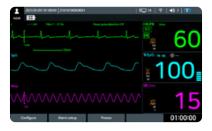

#### Monitor Mode

3 or 5-lead ECG, optional monitoring of SpO2. Measurements from these parameters are presented on the display and alarms are available to alert you to changes in the patient's condition. Also provides a large numeric display.