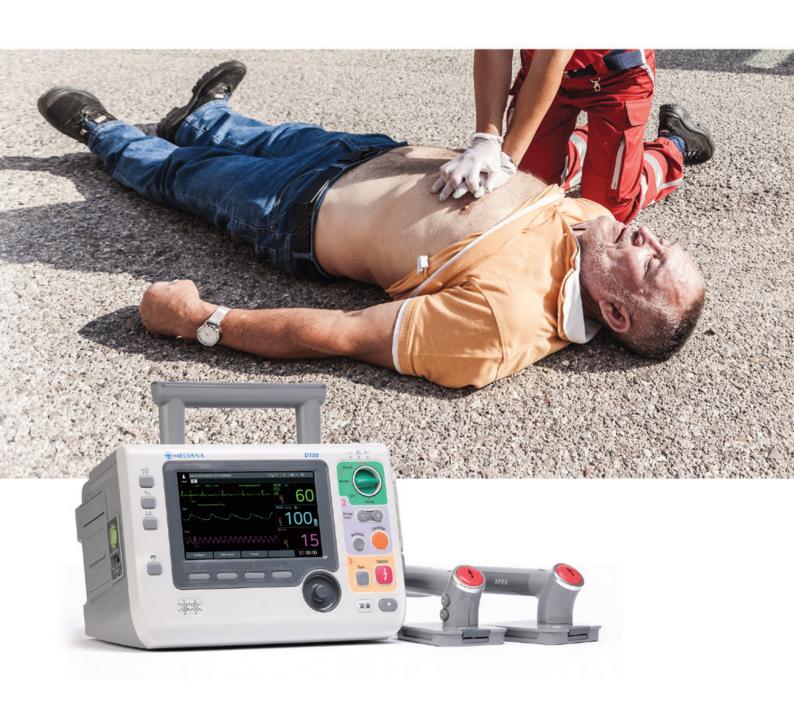

# Biphasic Defibrillation, Pacing and Basic Vital Sign Monitoring in one Portable Device

- 7" TFT LCD
- · 3 Waveforms
- Pacing
- SpO2 (Mediana/Medtronic)
- Multi-functional Defibrillator/Monitor
- Manual and AED Operation
- Defibrillation with paddles

- 3/5 Lead ECG Monitoring
- Central Monitoring System (with InfoWare X)
- · 5 Hours operating time
- · A minimum of 200 shocks at 200 J
- Adult (Energy choices range from 1 to 100)
- Light Weight 5.5 kg