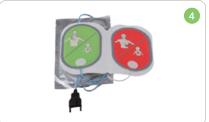

, and deliver the shock. Text messages on the display provide relevant information throughout the process.



#### Monitor Mode

3 or 5-lead ECG, optional monitoring of SpO2. Measurements from these parameters are presented on the display and alarms are available to alert you to changes in the patient's condition. Also provides a large numeric display.



#### **AED Mode**

Designed for the treatment of Sudden Cardiac Arrest (SCA). Used to treat someone who may be a victim of SCA and is unresponsive to stimulus, not breathing, exhibiting no signs of life.



### Pacing Mode

Used to deliver pace pulses to the heart. Pace pulses are delivered through multifunction pads that are applied to the patient's bare chest. The D100 can deliver pace pulses in either demand mode or fixed mode.









#### 1. Cradle

Convenient use of equipment in emergencies and during patient transport.

## 2. Data storage

Automatic saving of up to 250 event data sets. Trend data can save up to 5000 data sets.

#### 3. Paddle

Integrated paddle for both adult and pediatric patients.

#### 4. Pads

2-in-1 pads for both adult and pediatric patients.

# **■ SMART WIRELESS EMERGENCY MEDICAL CARE SYSTEM**