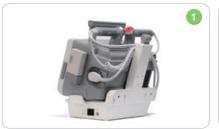

#### 1. Cradle

Convenient use of equipment in emergencies and during patient transport.