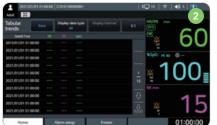

## 2. Data storage

Automatic saving of up to 250 event data sets. Trend data can save up to 5000 data sets.