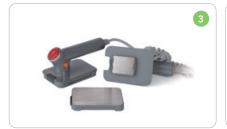

#### 1. Cradle

Convenient use of equipment in emergencies and during patient transport.

#### 3. Paddle

Integrated paddle for both adult and pediatric patients.