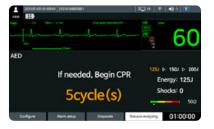

#### **AED Mode**

Designed for the treatment of Sudden Cardiac Arrest (SCA). Used to treat someone who may be a victim of SCA and is unresponsive to stimulus, not breathing, exhibiting no signs of life.