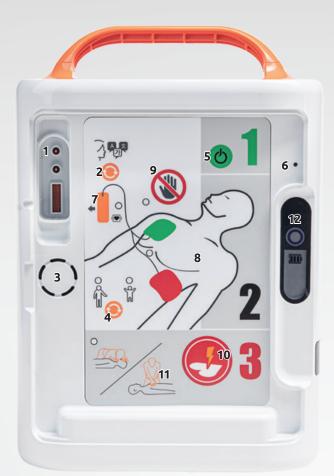

# CONFIGURATION

**Connecting Socket** Defibrillator pads connector socket. The pads are always ready for use.

#### **Power Button** The device will be activated.

#### **Pad Connect icon** Guidance on connecting pads.

Guidance of the CPR administration with metronome after electric shock.

## Language Button

User can select the desired language among 3 pre-installed languages.

#### Adult/Pediatric Mode **Switch Button**

Easily switch from adult to pediatric mode without changing pads.

8

#### Voice Recording

On-site recording function.

#### **Pads Attachment Icon**

Guidance on where to attach the pads.

#### Shock Button (Semi-10 Auto Only)

Flashing button indicates "Ready for shock delivery". Push the button to deliver shock.

**Status Indicator** 

AED status, Battery level status, Temperature status, Pads status.

Adult/Pediatric Pads Can be used as 2-in-1 Pads.

**CPR Feedback** 