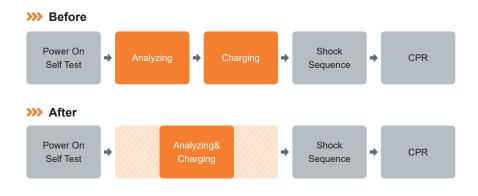

#### 1. Reduction of the defibrillation time

- In order to shorten the time before administering the shock, ECG analysis & charging are performed simultaneously.