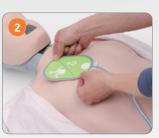

# **HOW TO USE**

Open the cover & press the power-on button

Attach the pads

Simultaneous ECG analysis & charging

Press the shock button (Semi-Auto)