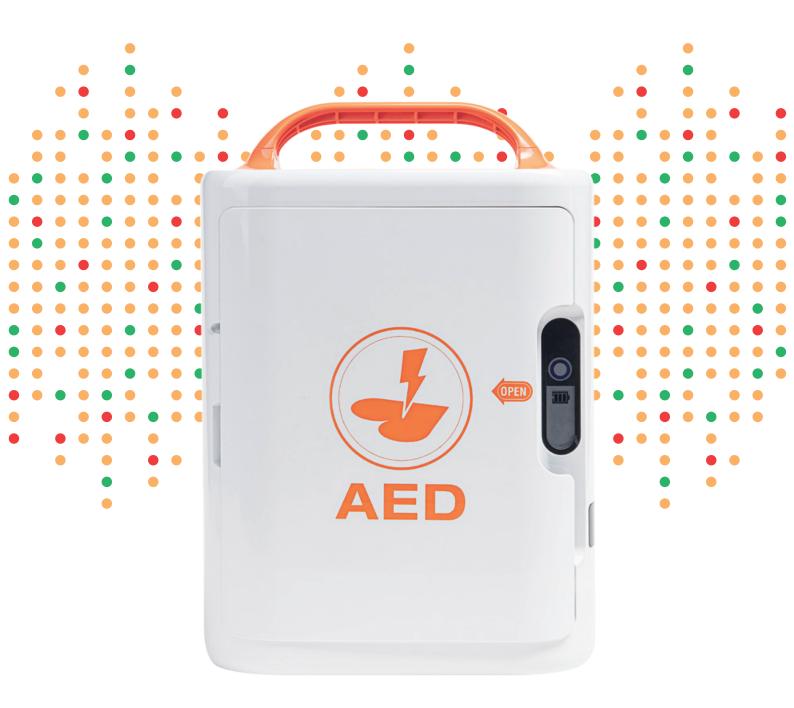

Automated External Defibrillator

## ANYTIME, ANYWHERE, **ANYONE**

Mediana's HeartOn AED helps to save people's lives when Sudden Cardiac Arrest occurs.