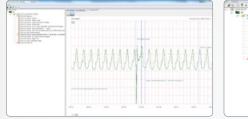

ECG analysis & charging are performed simultaneously.



#### 2. Selection among 3 pre-installed languages

- Ideal for locations with many foreign visitors or countries with several official languages.



#### 3. Pads Quality Check

- Status of pads can be checked on the status LCD: connection problems, expiration date of pads, used pads, damaged pads, or dried gel. The pads can be changed if a problem is indicated.

# 

#### 4. Pacer Pulse Detection & Rejection

- Accurate electrocardiogram analysis is possible after pacing pulses are removed when the AED is applied to a patient with pacemaker.

# **HOW TO USE**



Open the cover & press the power-on button



Attach the pads



Simultaneous ECG analysis & charging



Press the shock button (Semi-Auto)

# **AED EVENT REVIEW SOFTWARE**







#### Mediana Seoul Office

53 Donggwang-ro, Seocho-gu, Seoul, South Korea, 06561 Tel : +82 2 542 3375 Fax : +82 2 542 7447

#### Mediana Head Office / Factory / R&D

132 Donghwagongdan-ro, Munmak-eup, Wonju-si, Gangwon-do, South Korea, 26365 Tel : +82 33 742 5400 Fax : +82 33 742 5483

#### www.mediana.co.kr/eng