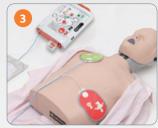

# **HOW TO USE**

Open the cover & press the power-on button

Attach the pads

Simultaneous ECG analysis & charging

Press the shock button (Semi-Auto)