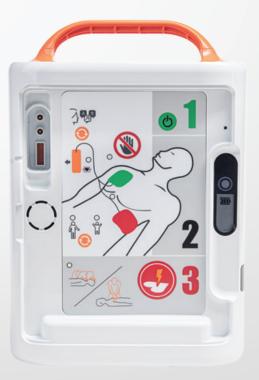

# CONFIGURATION

**Connecting Socket** Defibrillator pads connector socket. The pads are always ready for use.

#### **Power Button** The device will be activated.

#### **Pad Connect icon** Guidance on connecting pads.

Guidance of the CPR administration with metronome after electric shock.

## Language Button

User can select the desired language among 3 pre-installed languages.

#### Adult/Pediatric Mode **Switch Button**

Easily switch from adult to pediatric mode without changing pads.

8

#### Voice Recording

On-site recording function.

#### **Pads Attachment Icon**

Guidance on where to attach the pads.

#### Shock Button (Semi-10 Auto Only)

Flashing button indicates "Ready for shock delivery". Push the button to deliver shock.

**Status Indicator** 

AED status, Battery level status, Temperature status, Pads status.

Adult/Pediatric Pads Can be used as 2-in-1 Pads.

**CPR Feedback** 