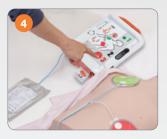

# **HOW TO USE**

Open the cover & press the power-on button

Attach the pads

Simultaneous ECG analysis & charging

Press the shock button (Semi-Auto)