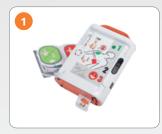

# CONFIGURATION

**Connecting Socket** Defibrillator pads connector socket. The pads are always ready for use.

#### **Power Button** The device will be activated.

#### **Pad Connect icon** Guidance on connecting pads.

Guidance of the CPR administration with metronome after electric shock.

## Language Button

User can select the desired language among 3 pre-installed languages.

#### Adult/Pediatric Mode **Switch Button**

Easily switch from adult to pediatric mode without changing pads.

8

#### Voice Recording

On-site recording function.

#### **Pads Attachment Icon**

Guidance on where to attach the pads.

#### Shock Button (Semi-10 Auto Only)

Flashing button indicates "Ready for shock delivery". Push the button to deliver shock.

**Status Indicator** 

AED status, Battery level status, Temperature status, Pads status.

Adult/Pediatric Pads Can be used as 2-in-1 Pads.

**CPR Feedback** 