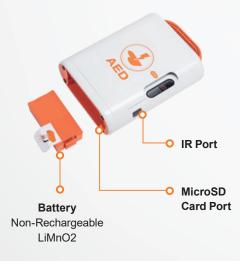

# CONFIGURATION

**Connecting Socket** Defibrillator pads connector socket. The pads are always ready for use.

#### **Power Button** The device will be activated.

#### **Pad Connect icon** Guidance on connecting pads.

Guidance of the CPR administration with metronome after electric shock.

## Language Button

User can select the desired language among 3 pre-installed languages.

#### Adult/Pediatric Mode **Switch Button**

Easily switch from adult to pediatric mode without changing pads.

8

#### Voice Recording

On-site recording function.

#### **Pads Attachment Icon**

Guidance on where to attach the pads.

#### Shock Button (Semi-10 Auto Only)

Flashing button indicates "Ready for shock delivery". Push the button to deliver shock.

**Status Indicator** 

AED status, Battery level status, Temperature status, Pads status.